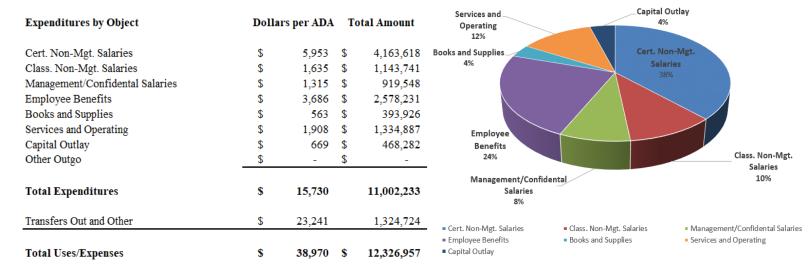

## 2021-22 Projected General Fund Expenditures

- Overall Expenditures are up \$428,391 since 1st Interim
- Salary & Benefits categories have been updated to reflect budgeted expenditures. Increases to the certificated salaries reflect the unexpected need for multiple long-term substitute positions at the Gravenstein school site, above average worker's compensation claims, additional FTE needed to support COVID safety protocols and the inclusion of 80 additional hours of paid sick leave for all workers under SPSL. The combined increases in Salaries and Benefits expenses from 1st Interim are \$257,982.