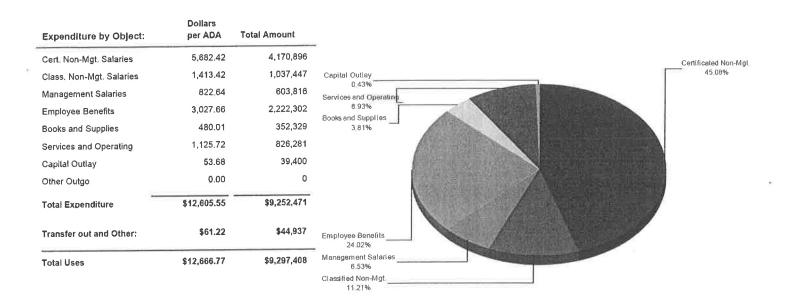

| Federal Revenue        |          |  |  |
| her State Revenue   | 725.00             | 532,147      |                        | AT 20142 |  |  |
| Other Local Revenue | 492.40             | 361,423      |                        |          |  |  |
| otal Revenue        | \$11,776.40        | \$8,643,880  |                        |          |  |  |
| ansfer in & Others  | \$0.00             | \$0          |                        |          |  |  |
| otal Resources      | \$11,776.40        | \$8,643,880  | A di                   |          |  |  |
| ii .                |                    |              |                        |          |  |  |
|                     |                    |              |                        |          |  |  |

# 2019-20 General Fund Expenditures



#### ADDITIONAL FUNDS OPERATED BY THE DISTRICT:

# **Fund 12 Child Development Fund**

This fund is used to account for the proceeds from specific revenue sources, which by law, are restricted to the financing of preschool and afterschool programs. In Gravenstein District, the revenue sources for this fund come from the fees from the Beyond the Bell program, and interest earned on the funds. Expenditures from this fund may be made only for Beyond the Bell program purposes. The expenditures can be for administrative costs, for child development activities, for facilities and for the repair, maintenance, and replacement of equipment used in the program.

# Current Year Projected Ending Fund Balance: \$ 63,323

# **Fund 13 Cafeteria Special Reserve Fund**

This fund is used to account separ