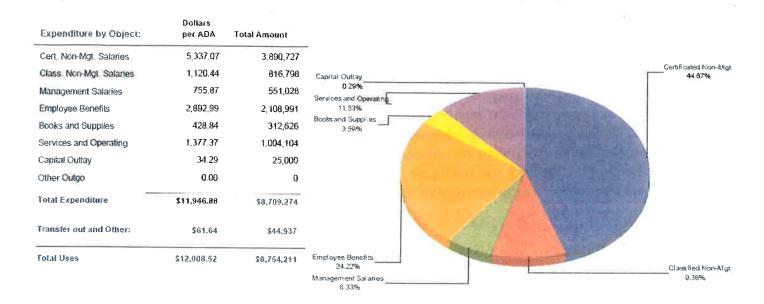

|      | H SON THE |           |

## 2019-20 General Fund Expenditures



#### ADDITIONAL FUNDS OPERATED BY THE DISTRICT:

#### **Fund 12 Child Development Fund**

This fund is used to account for the proceeds from specific revenue sources, which by law, are restricted to the financing of preschool and afterschool programs. In Gravenstein District, the revenue sources for this fund come from the fees from the Beyond the Bell program, and interest earned on the funds. Expenditures from this fund may be made only for Beyond the Bell program purposes. The expenditures can be for administrative costs, for child development activities, for facilities and for the repair, maintenance, and replacement of equipment used in the program.

Current Year Projected Ending Fund Balance: \$ 201,521

#### **Fund 13 Cafeteria Special Reserve Fund**

This fund is used to account