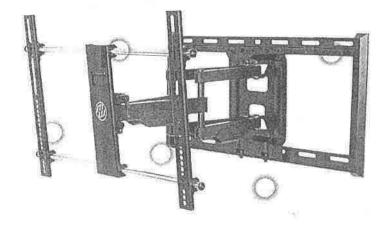

### Requested for June GUSD Board Action Gravenstein Elementary School

Approve purchase of flat screen televisions for each of the grades K-5 general education classrooms on the Gravenstein campus. This purchase is requested by teachers to enhance student viewing and improve visibility of online curriculum. This will replace the projectors in classrooms, allowing the teacher to configure the classroom furniture in a manner that better supports student learning.

#### Project would include:

- 65" Samsung SMART TV sold through Costco, \$699.99 (+\$60 tax)
  - o 4K, 3x HDMI, LED, LCD
  - Wi-fi direct
  - o HDMI, 2 USB ports
- Adjustable TV Wall mount sold through Costco, \$89.99 (+\$10 tax)
- Labor and Installation anticipate one hour per classroom and provided/led by Brian Sposato.

24 televisions = \$18,240 (free shipping/delivery)
24 wall mounts = \$2,400 (free shipping/delivery)

Purchase amount: \$20,640

Home / Electronics / TVs / 65 in TVs