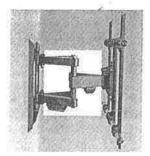

#### MW125C64V2: MW Products™ Company Overview

Founded in 2011, MW Products<sup>TM</sup> is dedicated to bringing high quality TV Mounts to you at competitive prices. Designed to not only work well, but be safe and easy to install, all of our MW Mounts are UL Listed which means they are tested to four times the maximum weight capacity. In order to ensure that our mounts are mounted safely to the wall we use specially hardened wall hardware that is comparable to the quality of hardware used in automobile manufacturing. Our designs allow the larger mounts to have their arm assemblies removed so that there is less weight to hold up when mounting the wall plate and all of our monitor plates come fully assembled to make installation that much easier and faster.

Created by TV mount specialists that have been designing, engineering and manufacturing TV wall mounts since flat panels were invented, MW Products™ offers high quality TV mounts.

#### MW125C64V2 Large Full Motion Mount Specifications

- TV Size Range: 32"-80"
- · Maximum TV Weight: 130 lbs.
- VESA Mounting Pattern (TV mounting holes, mm x mm, W x H) Up to 600 x 400 including 200 x 100, 200 x 200, 200 x 300, 300 x 200, 300 x 300, 400 x 200, 400 x 300, 400 x 400 (Adapters available at no charge for up to 800mm Wide please call MW Mounts for more information 602-674-1000)
- Mounting profile: 2.0"
- Extends 21" maximum from wall
- 11" Lateral adjustment (5.5" left or 5.5" right) of arm assembly on wall plate
- . Tilt: -15° / +3" with integrated ratchet levers
- Roll/level: +/- 3<sup>5</sup>, pre or post-install
- Wall Mounting: 16" or 24" dual wood stud and solid concrete.
- Wall Plate: 29.7 heavy-duty 2.8mm steel
- Pan 80°

- · Ideal for corner mount installation
- Easy Attach™ feature allows TV panel and Universal Adapter to be safely & quickly connected to mount
- · Open wall plate design for flexibility in cable management and power management
- High quality, hardened steel Grade 5-equivalent wall hardware included
- Dimensions (W x H x D): 29.7" x 17" x 1.97"
- · Warranty: 5 years