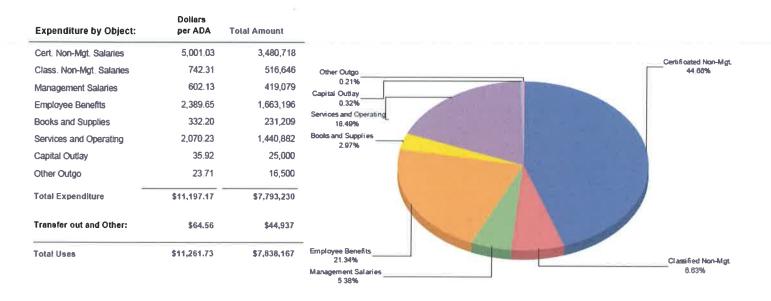

#### **General Fund Revenues & Expenditures**

## 2018-19 General Fund Expenditures