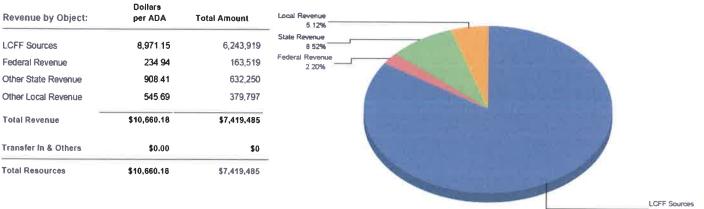

#### **General Fund Revenues & Expenditures**

## 2018-19 General Fund Revenue

84.18%