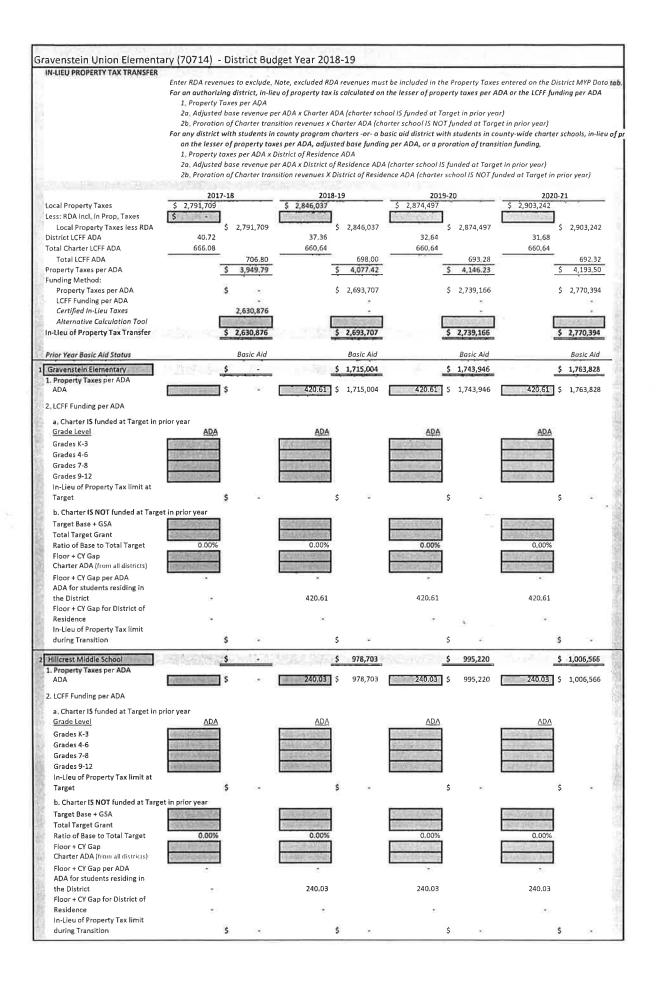

|
| Combined Total                                                      | =              |                   |                |               |               |
| Combined Total Grades TK-3                                          | AME S          | 37.16             | 36.40          | 30.72         | 30.72         |
| Combined Total  Grades TK-3  Grades 4-6                             | AAA E          |                   | 36.40          | 30.72<br>0.96 | 30.72<br>0.96 |
| Combined Total Grades TK-3 Grades 4-6 Grades 7-8                    | And the second | 2.28              | Mules Share    | 0.96          | 0.96          |
| Combined Total Grades TK-3 Grades 4-6                               |                |                   | 36.40<br>0.96  |               |               |



| Gr  | avenstein Union Elementary (70714) - District Budg                   | et Year 2018-19 |              |              |
|-----|----------------------------------------------------------------------|-----------------|--------------|--------------|
| EDI | JCATION PROTECTION ACCOUNT                                           |                 | m en e e e   | N. J. W. L.  |
|     |                                                                      | 2018-19         | 2019-20      | 2020-21      |
| EDL | CATION PROTECTION ACCOUNT (EPA) MINIMUM ENTITLEMENT                  |                 |              |              |
| A-1 | Total ADA for EPA Minimum                                            | 37.36           | 32.64        | 31.68        |
| A-2 | Minimum Funding per ADA