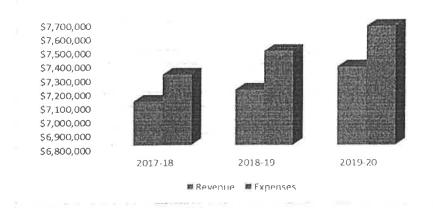

## Revenues vs Expenditures

## 2017-18 General Fund Revenue

# 2017-18 General Fund Expenditures

| Expenditure by Object:   | Dollars<br>per ADA | Total Amount |                                                                                                                                                                                                                                                                                                                                                                                                                                                                                                                                                                                                                                                                                                                                                                                                                                                                                                                                                                                                                                                                                                                                                                                                                                                                                                                                                                                                                                                                                                                                                                                                                                                                                                                                                                                                                                                                                                                                                                                                                                                                                                                                |
|--------------------------|--------------------|--------------|--------------------------------------------------------------------------------------------------------------------------------------------------------------------------------------------------------------------------------------------------------------------------------------------------------------------------------------------------------------------------------------------------------------------------------------------------------------------------------------------------------------------------------------------------------------------------------------------------------------------------------------------------------------------------------------------------------------------------------------------------------------------------------------------------------------------------------------------------------------------------------------------------------------------------------------------------------------------------------------------------------------------------------------------------------------------------------------------------------------------------------------------------------------------------------------------------------------------------------------------------------------------------------------------------------------------------------------------------------------------------------------------------------------------------------------------------------------------------------------------------------------------------------------------------------------------------------------------------------------------------------------------------------------------------------------------------------------------------------------------------------------------------------------------------------------------------------------------------------------------------------------------------------------------------------------------------------------------------------------------------------------------------------------------------------------------------------------------------------------------------------|
| Cert. Non-Mgt. Salaries  | 4,896,68           | 3,422.782    | Cert                                                                                                                                                                                                                                                                                                                                                                                                                                                                                                                                                                                                                                                                                                                                                                                                                                                                                                                                                                                                                                                                                                                                                                                                                                                                                                                                                                                                                                                                                                                                                                                                                                                                                                                                                                                                                                                                                                                                                                                                                                                                                                                           |
| Class, Non-Mgt. Salarles | 715.81             | 500,351      | Other Outgo                                                                                                                                                                                                                                                                                                                                                                                                                                                                                                                                                                                                                                                                                                                                                                                                                                                                                                                                                                                                                                                                                                                                                                                                                                                                                                                                                                                                                                                                                                                                                                                                                                                                                                                                                                                                                                                                                                                                                                                                                                                                                                                    |
| Management Salaries      | 585,21             | 409,059      | 0,23%<br>Copital Outley                                                                                                                                                                                                                                                                                                                                                                                                                                                                                                                                                                                                                                                                                                                                                                                                                                                                                                                                                                                                                                                                                                                                                                                                                                                                                                                                                                                                                                                                                                                                                                                                                                                                                                                                                                                                                                                                                                                                                                                                                                                                                                        |
| Employee Benefits        | 2,193.63           | 1,533,348    | 0.35%                                                                                                                                                                                                                                                                                                                                                                                                                                                                                                                                                                                                                                                                                                                                                                                                                                                                                                                                                                                                                                                                                                                                                                                                                                                                                                                                                                                                                                                                                                                                                                                                                                                                                                                                                                                                                                                                                                                                                                                                                                                                                                                          |
| Books and Supplies       | 426.06             | 297,814      | Services and Operating                                                                                                                                                                                                                                                                                                                                                                                                                                                                                                                                                                                                                                                                                                                                                                                                                                                                                                                                                                                                                                                                                                                                                                                                                                                                                                                                                                                                                                                                                                                                                                                                                                                                                                                                                                                                                                                                                                                                                                                                                                                                                                         |
| Services and Operating   | 1,474,97           | 1,031,007    | Books and Supplies                                                                                                                                                                                                                                                                                                                                                                                                                                                                                                                                                                                                                                                                                                                                                                                                                                                                                                                                                                                                                                                                                                                                                                                                                                                                                                                                                                                                                                                                                                                                                                                                                                                                                                                                                                                                                                                                                                                                                                                                                                                                                                             |
| Capital Outlay           | 35.77              | 25,000       | The state of the s |
| Other Outgo              | 23.61              | 16,500       |                                                                                                                                                                                                                                                                                                                                                                                                                                                                                                                                                                                                                                                                                                                                                                                                                                                                                                                                                                                                                                                                                                                                                                                                                                                                                                                                                                                                                                                                                                                                                                                                                                                                                                                                                                                                                                                                                                                                                                                                                                                                                                                                |
| Total Expenditure        | \$10,351.73        | \$7,235,861  |                                                                                                                                                                                                                                                                                                                                                                                                                                                                                                                                                                                                                                                                                                                                                                                                                                                                                                                                                                                                                                                                                                                                                                                                                                                                                                                                                                                                                                                                                                                                                                                                                                                                                                                                                                                                                                                                                                                                                                                                                                                                                                                                |
| Transfer out and Other:  | \$107.21           | \$74,937     | Employee Benefits                                                                                                                                                                                                                                                                                                                                                                                                                                                                                                                                                                                                                                                                                                                                                                                                                                                                                                                                                                                                                                                                                                                                                                                                                                                                                                                                                                                                                                                                                                                                                                                                                                                                                                                                                                                                                                                                                                                                                                                                                                                                                                              |
| Total Uses               | \$10,458.94        | \$7,310,798  | Maria de Calada                                                                                                                                                                                                                                                                                                                                                                                                                                                                                                                                                                                                                                                                                                                                                                                                                                                                                                                                                                                                                                                                                                                                                                                                                                                                                                                                                                                                                                                                                                                                                                                                                                                                                                                                                                                                                                                                                                                                                                                                                                                                                                                |
|                          |                    |              | Classified Non-Mgt                                                                                                                                                                                                                                                                                                                                                                                                                                                                                                                                                                                                                                                                                                                                                                                                                                                                                                                                                                                                                                                                                                                                                                                                                                                                                                                                                                                                                                                                                                                                                                                                                                                                                                                                                                                                                                                                                                                                                                                                                                                                                                             |