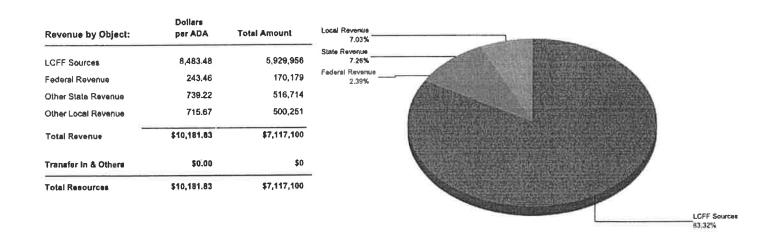

over        | \$<br>128,000   | \$ | 128,000   | \$ | 128,000   |
| 2016/17 Basic Aid Supplemental    | \$<br>1,673,613 | \$ | 1,673,613 | \$ | 1,673,613 |
| 2016/17 Mandated Cost 1X Dollars  | \$<br>150,775   | \$ | 150,775   | \$ | 150,775   |
| Reserve for Economic Uncertainty  | \$<br>292,427   | \$ | 299,175   | \$ | 306,417   |
| Unassigned/Unappropriated 9790    | \$<br>3,781,200 | \$ | 3,518,306 | \$ | 3,248,312 |
| Ending Fund Balance               | \$<br>7,836,615 | \$ | 7,556,738 | \$ | 7,262,083 |

## **Cash Flow**

The projected cash flow report presented as part of the 2017-18 First Interim Report shows all months ending with positive cash balances and an estimated June 30, 2018 ending balance of \$ 8,034,536.

## Revenues vs Expenditures



## 2017-18 General Fund Revenue



# 2017-18 General Fund Expenditures

| Expenditure by Object:   | Dollars<br>per ADA | Total Amount |